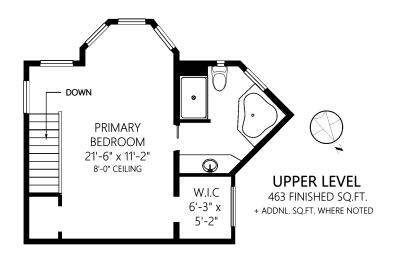

## 647 Rockingham Rd

|             |       | Fin. Sq.Ft. | UnFin. Sq.Ft. | Total Sq.Ft. |
|-------------|-------|-------------|---------------|--------------|
| Main Level  |       | 1333        | 0             | 1333         |
| Upper Level |       | 463         | 0             | 463          |
|             | Total | 1796        | 0             | 1796         |