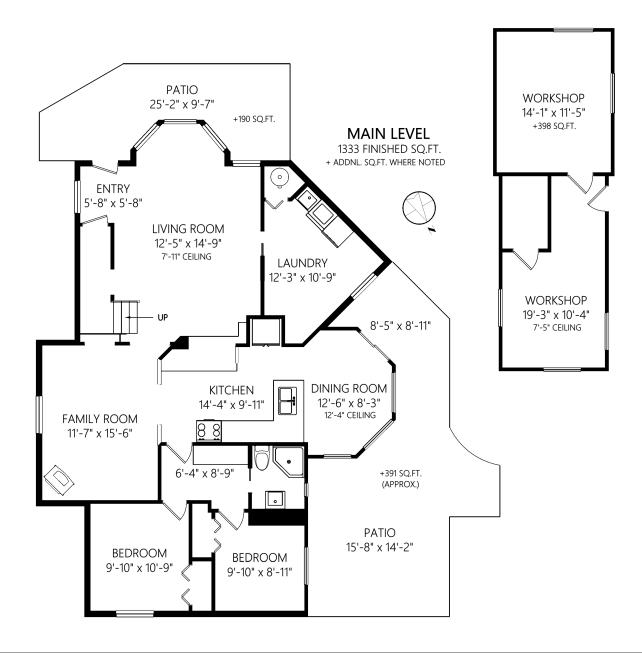

## 647 Rockingham Rd

|             |       | Fin. Sq.Ft. | UnFin. Sq.Ft. | Total Sq.Ft. |
|-------------|-------|-------------|---------------|--------------|
| Main Level  |       | 1333        | 0             | 1333         |
| Upper Level |       | 463         | 0             | 463          |
|             | Total | 1796        | 0             | 1796         |